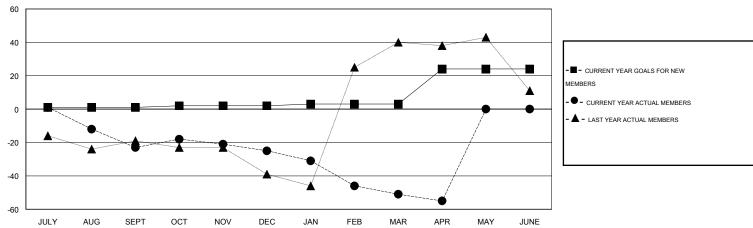

## GOALS AND ACTUAL NEW CLUBS CUMULATIVE

## GOALS AND ACTUAL MEMBERS CUMULATIVE

| DROPPED CLUBS: 0  DROPPED MEMBERS |     | 31 CLUBS OF 44 ADDED 1 OR MORE NEW MEMBERS | GENDER DISTRIBUTI<br>MALE<br>FEMALE | <u>ON</u><br>1,130 (72.67%)<br>425 (27.33%) |     |
|-----------------------------------|-----|--------------------------------------------|-------------------------------------|---------------------------------------------|-----|
| DECEASED                          | 24  | CLICK HERE FOR HEALTH ASSESSMENT DATA      | FAMILY UNIT MEMBERS                 |                                             | 345 |
| CLUB CANCELLED                    | 0   |                                            | FAMILY UNIT MEMBERS                 |                                             |     |
| OTHER                             | 129 |                                            | 112.15 61 116662.1625               |                                             | 171 |
| TOTAL                             | 153 |                                            | NON-HEAD OF HOUSEHOLD               |                                             | 174 |