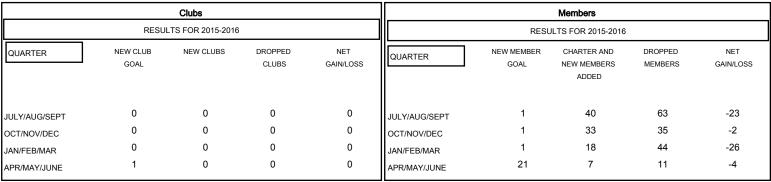

## GOALS AND ACTUAL NEW CLUBS CUMULATIVE

## GOALS AND ACTUAL MEMBERS CUMULATIVE

| DROPPED CLUBS: 0  DROPPED MEMBERS |     | 31 CLUBS OF 44 ADDED 1 OR MORE NEW MEMBERS | GENDER DISTRIBUTI<br>MALE<br>FEMALE | <u>ON</u><br>1,130 (72.67%)<br>425 (27.33%) |     |
|-----------------------------------|-----|--------------------------------------------|-------------------------------------|---------------------------------------------|-----|
| DECEASED                          | 24  | CLICK HERE FOR HEALTH ASSESSMENT DATA      | FAMILY UNIT MEMBERS                 |                                             | 345 |
| CLUB CANCELLED                    | 0   |                                            | FAMILY UNIT MEMBERS                 |                                             |     |
| OTHER                             | 129 |                                            | 112.15 61 116662.1625               |                                             | 171 |
| TOTAL                             | 153 |                                            | NON-HEAD OF HOUSEHOLD               |                                             | 174 |